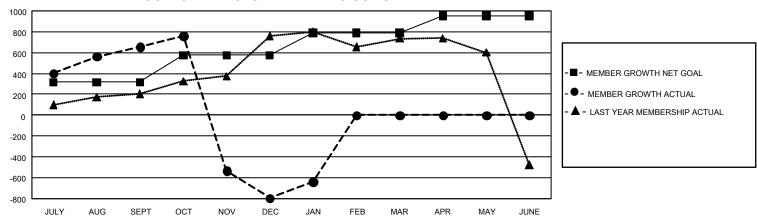

## GMT Constitutional Area 6, Group L

REPORT DOES NOT INCLUDE CLUBS IN UNDISTRICTED AREAS.

| Clubs                 |               |           |               | Members               |                         |                         |                                                    |
|-----------------------|---------------|-----------|---------------|-----------------------|-------------------------|-------------------------|----------------------------------------------------|
| RESULTS FOR 2021-2022 |               |           |               | RESULTS FOR 2021-2022 |                         |                         |                                                    |
| QUARTER               | NEW CLUB GOAL | NEW CLUBS | DROPPED CLUBS | QUARTER MEN           | MBER GROWTH NET<br>GOAL | MEMBER GROWTH<br>ACTUAL | DROPPED MEMBERS<br>ACTUAL (including<br>transfers) |
| JULY/AUG/SEPT         | 15            | 9         | 4             | JULY/AUG/SEPT         | 315                     | 905                     | 181                                                |
| OCT/NOV/DEC           | 15            | 4         | 2             | OCT/NOV/DEC           | 260                     | 318                     | 1,750                                              |
| JAN/FEB/MAR           | 6             | 3         | 0             | JAN/FEB/MAR           | 215                     | 210                     | 37                                                 |
| APR/MAY/JUNE          | 9             | 0         | 0             | APR/MAY/JUNE          | 160                     | 0                       | 0                                                  |

## GOALS AND ACTUAL MEMBERS CUMULATIVE

| DROPPED CLUBS: 6 |       | 155 CLUBS OF 318 ADDED 1<br>OR MORE NEW MEMBERS | GENDER DISTRIBUTION                  |                |  |
|------------------|-------|-------------------------------------------------|--------------------------------------|----------------|--|
|                  |       |                                                 | MALE                                 | 6,620 (60.69%) |  |
|                  |       |                                                 | FEMALE                               | 4,287 (39.31%) |  |
| DROPPED MEMBERS  |       |                                                 | NON BINARY                           | 0 (0.00%)      |  |
| DECEASED         | 30    |                                                 | PREFER NOT TO ANSWER                 | 0 (0.00%)      |  |
| CLUB CANCELLED   | 1,368 |                                                 | TOTAL FAMILY UNIT MEMBERS            | 6,305          |  |
| OTHER            | 570   | CLICK HERE FOR                                  |                                      |                |  |
| TOTAL            | 1,968 | CUMULATIVE MEMBERSHIP DATA                      | FAMILY MEMBERS PAYING HALF DUES 3,42 |                |  |