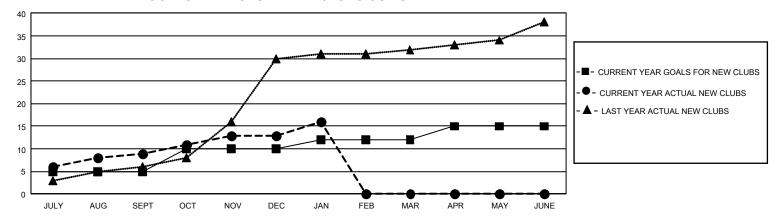

## GMT Constitutional Area 6, Group L

REPORT DOES NOT INCLUDE CLUBS IN UNDISTRICTED AREAS.

| Clubs                 |               |           |               | Members               |                         |                         |                                                    |
|-----------------------|---------------|-----------|---------------|-----------------------|-------------------------|-------------------------|----------------------------------------------------|
| RESULTS FOR 2021-2022 |               |           |               | RESULTS FOR 2021-2022 |                         |                         |                                                    |
| QUARTER               | NEW CLUB GOAL | NEW CLUBS | DROPPED CLUBS | QUARTER MEN           | MBER GROWTH NET<br>GOAL | MEMBER GROWTH<br>ACTUAL | DROPPED MEMBERS<br>ACTUAL (including<br>transfers) |
| JULY/AUG/SEPT         | 15            | 9         | 4             | JULY/AUG/SEPT         | 315                     | 905                     | 181                                                |
| OCT/NOV/DEC           | 15            | 4         | 2             | OCT/NOV/DEC           | 260                     | 318                     | 1,750                                              |
| JAN/FEB/MAR           | 6             | 3         | 0             | JAN/FEB/MAR           | 215                     | 210                     | 37                                                 |
| APR/MAY/JUNE          | 9             | 0         | 0             | APR/MAY/JUNE          | 160                     | 0                       | 0                                                  |

## GOALS AND ACTUAL NEW CLUBS CUMULATIVE